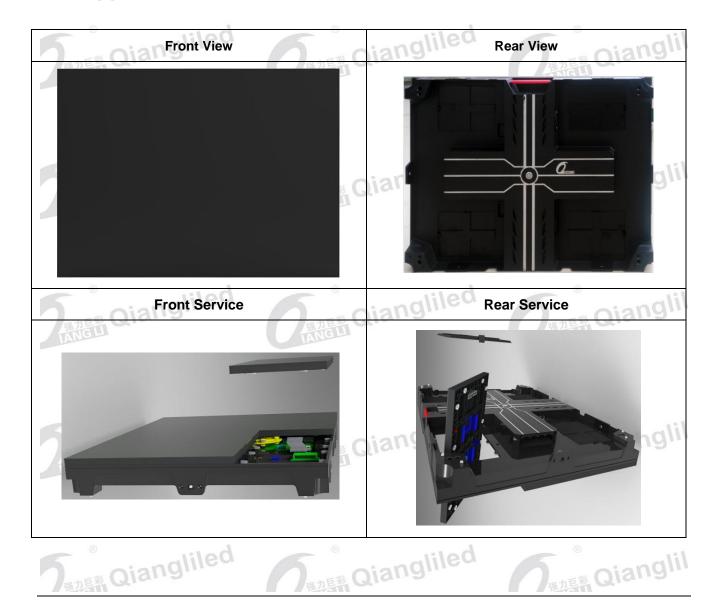

TANG LI

Dangliled Qiangliled

Qiangliled

(Manigur Qianglil

**Product Specification** 

Designation Qiangliled

Qiangliled

**National Qianglil** 

Product: Indoor Full Color P2.5 1/32 Scan Module

Item No.: Q2.5-32S-Pro-1515

Version: 2.1

Qiangliled

Qiangliled

(B) Qianglil

Date Qiangliled

**Panelli** Qiangliled

(Paneli Qianglil

了。 Qiangliled

**分**與無Qiangliled

Qianglil



### 1. Module Picture



TANG LI

# 2. Suggestion Cabinet -(640\*480 MGLED)





# 3. Technical Specification

| 過力巨彩<br>IANG U  | Pixel Pitch 2.5 mm                        |                                  | Pixel Density                                         | 160000Dots/m <sup>2</sup>      |  |
|-----------------|-------------------------------------------|----------------------------------|-------------------------------------------------------|--------------------------------|--|
|                 | Configuration 1R1G1B                      |                                  | LED Lamp                                              | SMD1515                        |  |
|                 | Size<br>(Width*Height*Depth) 320*160*15mm |                                  | Weight                                                | 0.46kg±0.01kg                  |  |
|