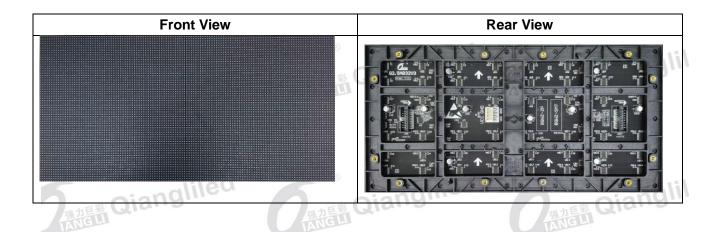

TANG LI

Dangliled Qiangliled

Qiangliled

(Manigur Qianglil

**Product Specification** 

Designation Qiangliled

Qiangliled

**National Qianglil** 

Product: Indoor Full Color P2.5 1/32 Scan Module

Item No.: Q2.5-32S-Pro-1515

Version: 2.1

Qiangliled

Qiangliled

(B) Qianglil

Date Qiangliled

**Panelli** Qiangliled

(Paneli Qianglil

了。 Qiangliled

**分**與無Qiangliled

Qianglil



### 1. Module Picture



TANG LI

# 2. Suggestion Cabinet -(640\*480 MGLED)





# 3. Technical Specification

| 過力巨彩<br>IANG U  | Pixel Pitch 2.5 mm                        |                                  | Pixel Density                                         | 160000Dots/m <sup>2</sup>      |  |
|-----------------|-------------------------------------------|----------------------------------|-------------------------------------------------------|--------------------------------|--|
|                 | Configuration 1R1G1B                      |                                  | LED Lamp                                              | SMD1515                        |  |
|                 | Size<br>(Width*Height*Depth) 320*160*15mm |                                  | Weight