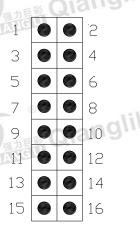

# 3. Signal Pin

#### HUB75E

| HUB75E       |     | ed    |     | 8            | iled                      |      | e e e e e           |                           |
|--------------|-----|-------|-----|--------------|---------------------------|------|---------------------|---------------------------|
| 热馬           |     | alig. | Pin | Signal       | Function                  | Pin  | Signal              | Function                  |
| 1            |     | 2     | 1   | RD1          | Red data signal           | 2    | GD1                 | Green data signal         |
| 3            |     | 4     | 3   | BD1          | Blue data signal          | 4    | GND                 | GND                       |
| 5            | 0 ( | 6     | 5   | RD2          | Red data signal           | 6    | GD2                 | Green data signal         |
| 7            |     | 8 10  | e9  | BD2          | Blue data signal          | il8d | E                   | Line power control signal |
| 11<br>13     |     | 12    | 9   | A            | Line power control signal | 10   | В                   | Line power control signal |
| 15 [         |     | 16    | 11  | С            | Line power control signal | 12   | D                   | Line power control signal |
| 大き戦 Qianglil |     | 13    | CLK | Clock signal | 14                        | LAT  | Data locking signal |                           |
| DIE<br>NG    |     |       | 15  | OE           | Enable signal             | 16   | GND                 | GND                       |