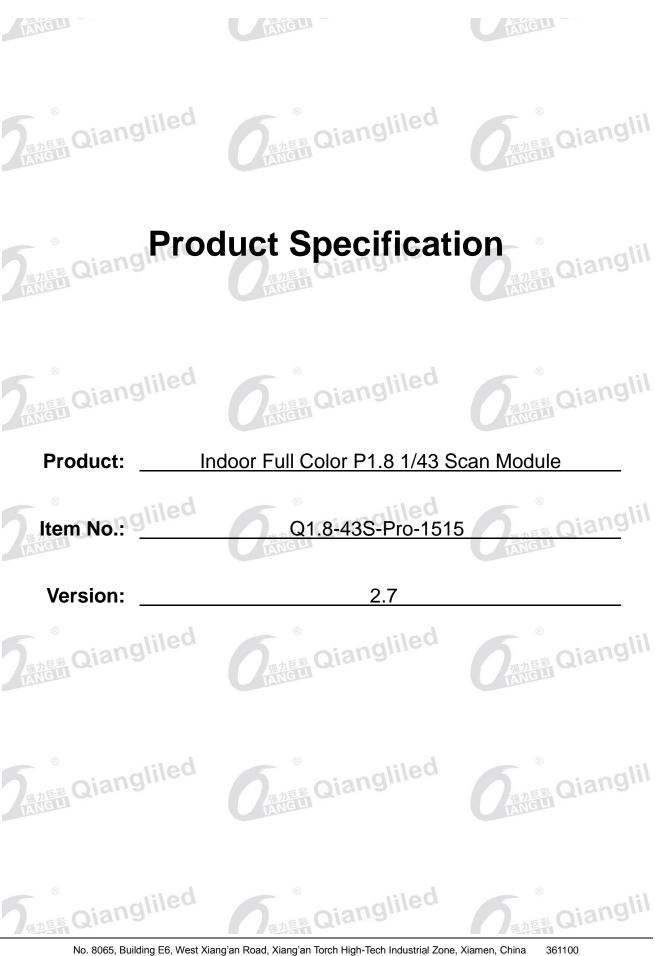

Xiamen Qiangli Jucai Opto-Electronic Technology Co., Ltd.



b. 8065, Building E6, West Xiang'an Road, Xiang'an Torch High-Tech Industrial Zone, Xiamen, China 36110
E-mail : sales@qiangliled.com
Website: <a href="https://www.giangliled.com">www.giangliled.com</a>



1. Module Picture







### 2. Suggestion Cabinet -(640\*480 MGLED )



No. 8065, Building E6, West Xiang'an Road, Xiang'an Torch High-Tech Industrial Zone, Xiamen, China 361100 E-mail : sales@qiangliled.com Website: <u>www.qiangliled.com</u>



# 3. Technical Specification

### IANGLI

|                     | Pixel Pitch                  | 1.860 mm                            | Pixel Density                                         | 288906Dots/m <sup>2</sup>       |  |
|---------------------|------------------------------|-------------------------------------|-------------------------