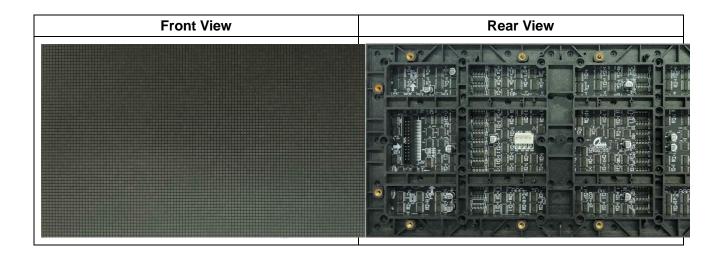

TANG LI

**Dane Qiangliled** 

Qiangliled

(Manigur Qianglil

Product Specification

TANGLI

**Nation** Qiangliled

(Bayelli Qiangliled

Babe和 Qianglil

Product: Indoor Full Color P1.0 1/40 Scan Module

Item No.: Q1.0-40S-Pro-0808

Version: 2.1

Qiangliled

Qiangliled

(B) Qianglil

**Papelligiangliled** 

**Date** Qiangliled

(Panelin Qianglil

了。 Qiangliled

Qiangliled

**Qianglil Qianglil** 



### 1. Module Picture



TANG LI

### 2. Suggestion Cabinet -(640\*480 MGLED)







| (B)                   | balli                                          | (8)                              | botes                                                 | (8)                           |
|-----------------------|------------------------------------------------|----------------------------------|-------------------------------------------------------|-------------------------------|
| 强力巨彩<br>INVGII        | Pixel Pitch                                    | 1.0 mm                           | Pixel Density                                         | 1000000Dots/m²                |
| 1,000                 | Configuration                                  | 1R1G1B                           | LED Lamp